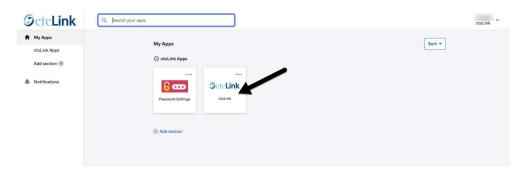

## Step 8

Click on the "ctcLink" app.

Click on "Student Homepage". This is the **Classic View Student Homepage**. LWTech is now set as your college. You may log out, explore the Classic View Student Homepage, or explore using the new <u>Student View (LWTech.edu/StudentViewLogin)</u>.