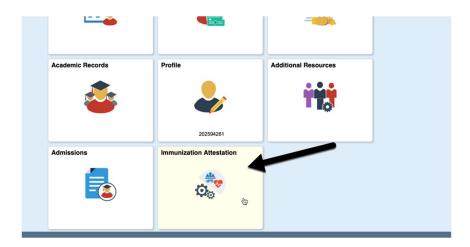

K**'.



## Stop here—

Please Email our Registrar at registrar@redmondtoddlergroup.org with your ctcLink ID

Then you will be prompted to close the window.



Account Activation successfully completed. Please close your browser before logging in to ctcLink.

# Log-in to the Student Portal & Complete the Covid Attestation

## Step 7

Use your new student ID number and password to <u>log into the classic view</u> of LionsLink (<u>LWTech.edu/ClassicLogin</u>).



## Step 8

Click on the "ctcLink" app.



Click on "Student Homepage". This is the **Classic View Student Homepage**. LWTech is now set as your college. You may log out, explore the Classic View Student Homepage, or explore using the new <u>Student View (LWTech.edu/StudentViewLogin)</u>.







Click on "Immunization Attestation".



## Step 10

Confirm the details that should already be populated in the fields, edit as needed, and then click **Submit**. A confirmation will pop-up at the top of the screen: "Your submission has been recorded successfully" or something similar to that effect and you will be done. The page will not change.