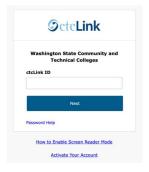

## Step 7

Use your new student ID number and password to <u>log into the classic view</u> of LionsLink (<u>LWTech.edu/ClassicLogin</u>).