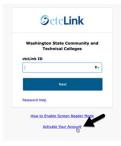

#### Step 1

Open a web browser, and go to the <u>LionsLink Powered by ctcLink</u> activation page (LWTech.edu/LionsLinkActivation).

## Step 2

Below the login window, click on 'Activate Your Account' link.