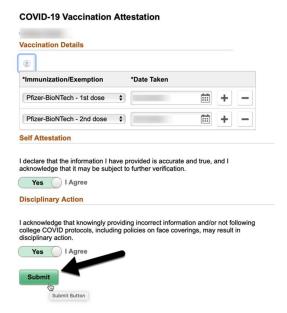

## Step 10

Confirm the details that should already be populated in the fields, edit as needed, and then click **Submit**. A confirmation will pop-up at the top of the screen: "Your submission has been recorded successfully" or something similar to that effect and you will be done. The page will not change.