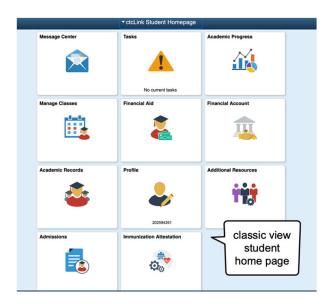

r new student ID number). Then, click '**OK**'.



## Stop here—

Please Email our Registrar at registrar@redmondtoddlergroup.org with your ctcLink ID

Then you will be prompted to close the window.



Account Activation successfully completed. Please close your browser before logging in to ctcLink.

# Log-in to the Student Portal & Complete the Covid Attestation

## Step 7

Use your new student ID number and password to <u>log into the classic view</u> of LionsLink (<u>LWTech.edu/ClassicLogin</u>).



## Step 8

Click on the "ctcLink" app.



Click on "Student Homepage". This is the **Classic View Student Homepage**. LWTech is now set as your college. You may log out, explore the Classic View Student Homepage, or explore using the new <u>Student View (LWTech.edu/StudentViewLogin)</u>.







Click on "Immunization Attestation".



## Step 10

Confirm the details that should already be populated in the fields, edit as needed, and then click **Submit**. A confirmation will pop-up at the top of the screen: "Your submission has been recorded successfully" or something similar to that effect and you will be done. The page will not change.