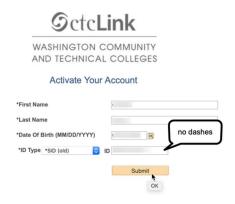

## Step 3

Follow the instructions by entering your First Name, Last Name, Date of Birth, and ID number. Click on 'Submit'.

#### Tip:

- Current Student? Use your 9-digit student ID number (old SID with NO dashes)
- New Student? Use your 9-digit ctcLink ID (from welcome email)
- Getting stuck? Make sure the name you entered is the one you used during admissions