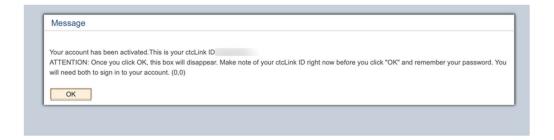

#### Step 5

Your account is now activated! **Make sure to record your ctcLink ID** (this is your new student ID number). Then, click '**OK**'.