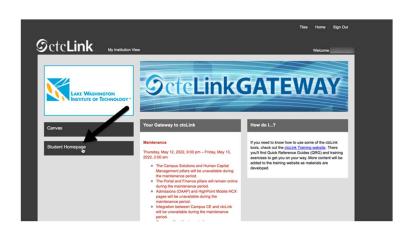

## Step 8

Click on the "ctcLink" app.

Click on "Student Homepage". This is the **Classic View Student Homepage**. LWTech is now set as your college. You may log out, explore the Classic View Student Homepage, or explore using the new <u>Student View (LWTech.edu/StudentViewLogin)</u>.